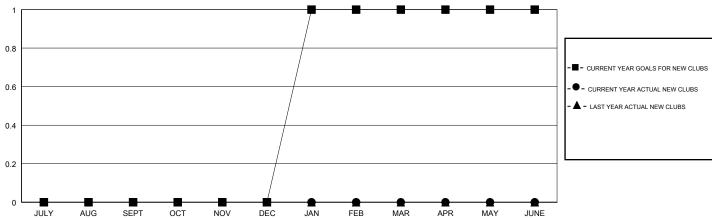

| Olubs                 |               |           |               |  |  |  |  |
|-----------------------|---------------|-----------|---------------|--|--|--|--|
| RESULTS FOR 2017-2018 |               |           |               |  |  |  |  |
| QUARTER               | NEW CLUB GOAL | NEW CLUBS | DROPPED CLUBS |  |  |  |  |
| JULY/AUG/SEPT         | 0             | 0         | 1             |  |  |  |  |
| OCT/NOV/DEC           | 0             | 0         | 0             |  |  |  |  |
| JAN/FEB/MAR           | 1             | 0         | 0             |  |  |  |  |
| APR/MAY/JUNE          | 0             | 0         | 0             |  |  |  |  |