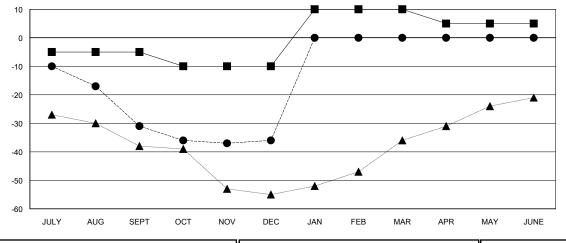

| DECLII TO E               |                                  |                                                                                                                           |  |  |  |  |
|---------------------------|----------------------------------|---------------------------------------------------------------------------------------------------------------------------|--|--|--|--|
| RESULTS FOR 2017-2018     |                                  |                                                                                                                           |  |  |  |  |
| MEMBER GROWTH NET<br>GOAL | MEMBER GROWTH<br>ACTUAL          | DROPPED MEMBERS ACTUAL (including transfers)                                                                              |  |  |  |  |
| -5                        | 25                               | 54                                                                                                                        |  |  |  |  |
| -5                        | 9                                | 14                                                                                                                        |  |  |  |  |
| 20                        | 0                                | 0                                                                                                                         |  |  |  |  |
| -5                        | 0                                | 0                                                                                                                         |  |  |  |  |
|                           | MEMBER GROWTH NET GOAL  -5 -5 20 | MEMBER GROWTH NET GOAL         MEMBER GROWTH ACTUAL           -5         25           -5         9           20         0 |  |  |  |  |

## GOALS AND ACTUAL NEW CLUBS CUMULATIVE

| -■- MEMBER GROWTH NET GOAL        |  |
|-----------------------------------|--|
| - ● - MEMBER GROWTH ACTUAL        |  |
| - ▲ - LAST YEAR MEMBERSHIP ACTUAL |  |
|                                   |  |
|                                   |  |